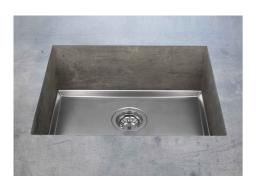

## Sink Phantom Base Copper 30" x 18" (20mm thk)

Kitchen Sinks

Code: 5532 908

PVD Copper AISI 304 Stainless steel Foster brushed

### **DETAILS**

| Series            | Phantom Base                                |
|-------------------|---------------------------------------------|
| Coloring          | Copper                                      |
| Finish            | PVD                                         |
| Material          | AISI 304 stainless steel                    |
| Texture           | Foster brushed                              |
| Dimensions        | 31 <sup>9/16</sup> " x 19 <sup>9/16</sup> " |
| Standard fittings | Drain<br>Boxed packing                      |
| Built-in hole     | View technical data sheet                   |

| Bowl dimension                  | 30" x 18"                                                                                                                                                                                                                                                                                                                                   |
|---------------------------------|---------------------------------------------------------------------------------------------------------------------------------------------------------------------------------------------------------------------------------------------------------------------------------------------------------------------------------------------|
| Number of bowls                 | 1 bowl                                                                                                                                                                                                                                                                                                                                      |
| Waste fitting                   | 3,5" drain                                                                                                                                                                                                                                                                                                                                  |
| FEATURES                        |                                                                                                                                                                                                                                                                                                                                             |
| COPPER                          | The Copper finish is obtained by treating steel with a physical process called PVD (Phisical Vacuum Deposition) which deposits particles of noble metals on the surface. The result is a unique and refined aesthetic effect, and an improvement of the mechanical properties of the steel which is more resistant to impact and scratches. |
| PHANTOM BASE 20 mm              | The Phantom BASE sink's bottoms are specifically engineered to be coupled with sinks made out of slabs. The perimetric trough makes for a simple and perfect installation. This version of Phantom BASE is meant for slabs of 20mm thickness.                                                                                               |
| PHANTOM BASE WITHOUT<br>WELDING | The steel bottom Phantom BASE solves the problem of water draining of slab sinks, because the slope built into the moulded bottom ensures perfect draining. The radius and sloped profile of Phantom BASE guarantee great practicality and hygiene in everyday cleaning.                                                                    |
| High thickness                  | 1.5 mm thick steel. A significant thickness, which guarantees the maximum sturdiness and durability.                                                                                                                                                                                                                                        |
| Small radius                    | Bowls with squared shapes with a modern design and an increased capacity, for a minimal aesthetics connected with an extreme practicity.                                                                                                                                                                                                    |
| Basket 3,5" waste fitting       | The drain is equipped with a large 3.5" drain, with the practical basket cap that prevents the discharge of solid parts.                                                                                                                                                                                                                    |