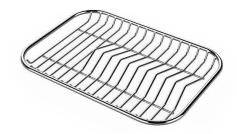

### **OPTIONAL ACCESSORIES**

Black grid 8100 619

Chopping board (USA) 8644 034

8100 154
\* only in combination with the accessory
8644 034

Stainless steel plate rack

Twin Chopping Board 8644 102

Stainless Steel dishes holder 8100 303 \* only in combination with the accessory 8644 102