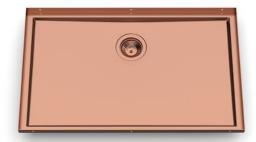

## Sink Phantom Base Copper 30" x 18" (20mm thk)

Kitchen Sinks

Code: 5532 908

PVD Copper AISI 304 Stainless steel Foster brushed

### **DETAILS**

| Series            | Phantom Base                                |
|-------------------|---------------------------------------------|
| Coloring          | Copper                                      |
| Finish            | PVD                                         |
| Material          | AISI 304 stainless steel                    |
| Texture           | Foster brushed                              |
| Dimensions        | 31 <sup>9/16</sup> " x 19 <sup>9/16</sup> " |
| Standard fittings | Drain<br>Boxed packing                      |
| Built-in hole     | View technical data sheet                   |