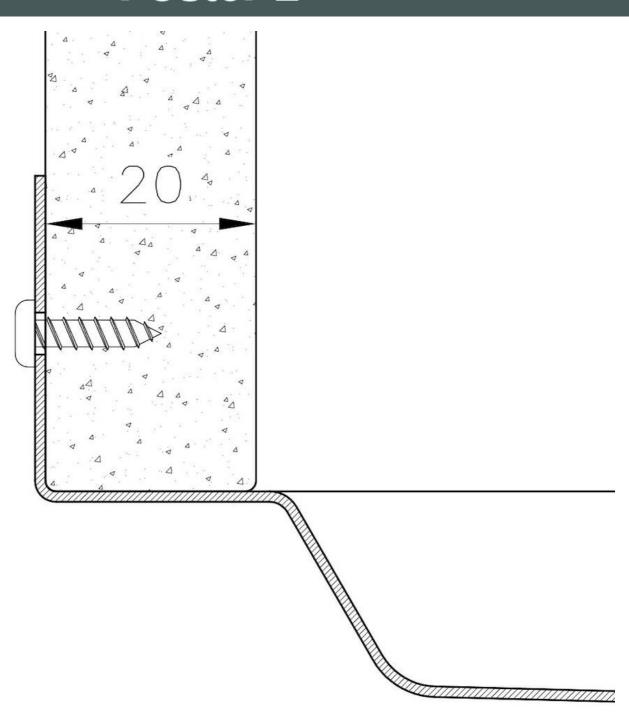

| Bowl dimension                  | 30" x 18"                                                                                                                                                                                                                                                                                                                                   |
|---------------------------------|---------------------------------------------------------------------------------------------------------------------------------------------------------------------------------------------------------------------------------------------------------------------------------------------------------------------------------------------|
| Number of bowls                 | 1 bowl                                                                                                                                                                                                                                                                                                                                      |
| Waste fitting                   | 3,5" drain                                                                                                                                                                                                                                                                                                                                  |
| FEATURES                        |                                                                                                                                                                                                                                                                                                                                             |
| COPPER                          | The Copper finish is obtained by treating steel with a physical process called PVD (Phisical Vacuum Deposition) which deposits particles of noble metals on the surface. The result is a unique and refined aesthetic effect, and an improvement of the mechanical properties of the steel which is more resistant to impact and scratches. |
| PHANTOM BASE 20 mm              | The Phantom BASE sink's bottoms are specifically engineered to be coupled with sinks made out of slabs. The perimetric trough makes for a simple and perfect installation. This version of Phantom BASE is meant for slabs of 20mm thickness.                                                                                               |
| PHANTOM BASE WITHOUT<br>WELDING | The steel bottom Phantom BASE solves the problem of water draining of slab sinks, because the slope built into the moulded bottom ensures perfect draining. The radius and sloped profile of Phantom BASE guarantee great practicality and hygiene in everyday cleaning.                                                                    |
| High thickness                  | 1.5 mm thick steel. A significant thickness, which guarantees the maximum sturdiness and durability.                                                                                                                                                                                                                                        |
| Small radius                    | Bowls with squared shapes with a modern design and an increased capacity, for a minimal aesthetics connected with an extreme practicity.                                                                                                                                                                                                    |
| Basket 3,5" waste fitting       | The drain is equipped with a large 3.5" drain, with the practical basket cap that prevents the discharge of solid parts.                                                                                                                                                                                                                    |