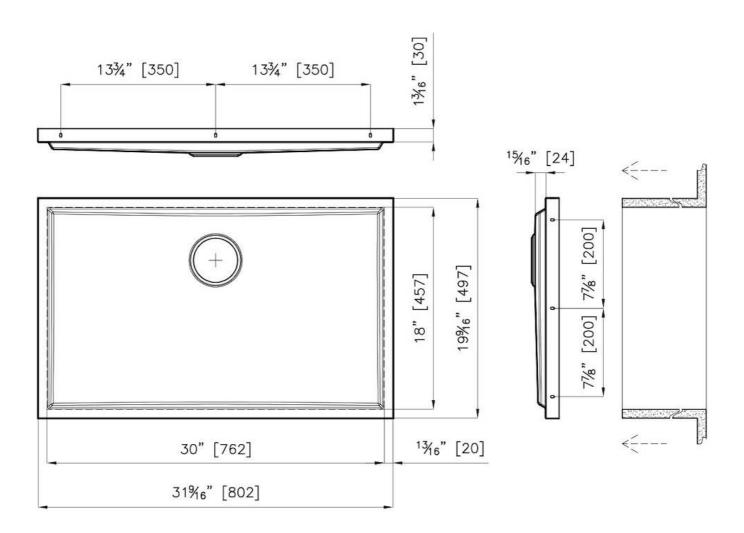

### **DETAILS**

| Series            | Phantom Base                                |
|-------------------|---------------------------------------------|
| Coloring          | Copper                                      |
| Finish            | PVD                                         |
| Material          | AISI 304 stainless steel                    |
| Texture           | Foster brushed                              |
| Dimensions        | 31 <sup>9/16</sup> " x 19 <sup>9/16</sup> " |
| Standard fittings | Drain<br>Boxed packing                      |
| Built-in hole     | View technical data sheet                   |

| Bowl dimension                  | 30" x 18"                                                                                                                                                                                                                                                                                                                                   |
|---------------------------------|---------------------------------------------------------------------------------------------------------------------------------------------------------------------------------------------------------------------------------------------------------------------------------------------------------------------------------------------|
| Number of bowls                 | 1 bowl                                                                                                                                                                                                                                                                                                                                      |
| Waste fitting                   | 3,5" drain                                                                                                                                                                                                                                                                                                                                  |
| FEATURES                        |                                                                                                                                                                                                                                                                                                                                             |
| COPPER                          | The Copper finish is obtained by treating steel with a physical process called PVD (Phisical Vacuum Deposition) which deposits particles of noble metals on the surface. The result is a unique and refined aesthetic effect, and an improvement of the mechanical properties of the steel which is more resistant to impact and scratches. |
| PHANTOM BASE 20 mm              | The Phantom BASE sink's bottoms are specifically engineered to be coupled with sinks made out of slabs. The perimetric trough makes for a simple and perfect installation. This version of Phantom BASE is meant for slabs of 20mm thickness.                                                                                               |
| PHANTOM BASE WITHOUT<br>WELDING | The steel bottom Phantom BASE solves the problem of water draining of slab sinks, because the slope built into the moulded bottom ensures perfect draining. The radius and sloped profile of Phantom BASE guarantee great practicality and hygiene in everyday cleaning.                                                                    |
| High thickness                  | 1.5 mm thick steel. A significant thickness, which guarantees the maximum sturdiness and durability.                                                                                                                                                                                                                                        |
| Small radius                    | Bowls with squared shapes with a modern design and an increased capacity, for a minimal aesthetics connected with an extreme practicity.                                                                                                                                                                                                    |
| Basket 3,5" waste fitting       | The drain is equipped with a large 3.5" drain, with the practical basket cap that prevents the discharge of solid parts.                                                                                                                                                                                                                    |