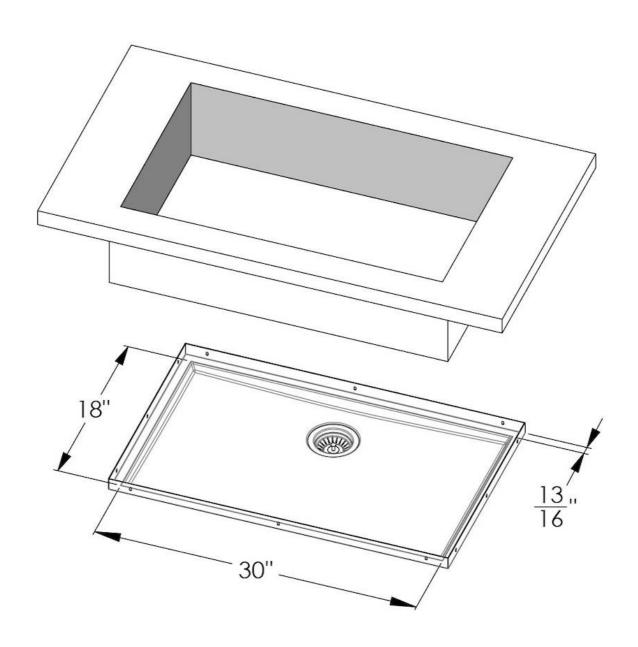

### **DETAILS**

| Series            | Phantom Base                                |
|-------------------|---------------------------------------------|
| Coloring          | Copper                                      |
| Finish            | PVD                                         |
| Material          | AISI 304 stainless steel                    |
| Texture           | Foster brushed                              |
| Dimensions        | 31 <sup>9/16</sup> " x 19 <sup>9/16</sup> " |
| Standard fittings | Drain<br>Boxed packing                      |
| Built-in hole     | View technical data sheet                   |

| Bowl dimension                  | 30" x 18"                                                                                                                                                                                                                                                                                                                                   |
|---------------------------------|---------------------------------------------------------------------------------------------------------------------------------------------------------------------------------------------------------------------------------------------------------------------------------------------------------------------------------------------|
| Number of bowls                 | 1 bowl                                                                                                                                                                                                                                                                                                                                      |
| Waste fitting                   | 3,5" drain                                                                                                                                                                                                                                                                                                                                  |
| FEATURES                        |                                                                                                                                                                                                                                                                                                                                             |
| COPPER                          | The Copper finish is obtained by treating steel with a physical process called PVD (Phisical Vacuum Deposition) which deposits particles of noble metals on the surface. The result is a unique and refined aesthetic effect, and an improvement of the mechanical properties of the steel which is more resistant to impact and scratches. |
| PHANTOM BASE 20 mm              | The Phantom BASE sink's bottoms are specifically engineered to be coupled with sinks made out of slabs. The perimetric trough makes for a simple and perfect installation. This version of Phantom BASE is meant for slabs of 20mm thickness.                                                                                               |
| PHANTOM BASE WITHOUT<br>WELDING | The steel bottom Phantom BASE solves the problem of water draining of slab sinks, because the slope built into the moulded bottom ensures perfect draining. The radius and sloped profile of Phantom BASE guarantee great practicality and hygiene in everyday cleaning.                                                                    |
| High thickness                  | 1.5 mm thick steel. A significant thickness, which guarantees the maximum sturdiness and durability.                                                                                                                                                                                                                                        |
| Small radius                    | Bowls with squared shapes with a modern design and an increased capacity, for a minimal aesthetics connected with an extreme practicity.                                                                                                                                                                                                    |
| Basket 3,5" waste fitting       | The drain is equipped with a large 3.5" drain, with the practical basket cap that prevents the discharge of solid parts.                                                                                                                                                                                                                    |